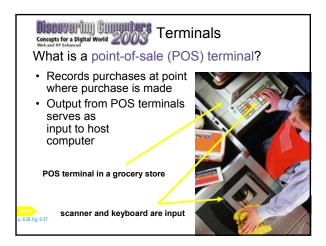

- · What are output devices?
- · Display devices
- Printers
- · Speakers and headsets
- · Other output devices
- Terminals
- · Output devices for physically challenged

**Chapter 6 Complete**