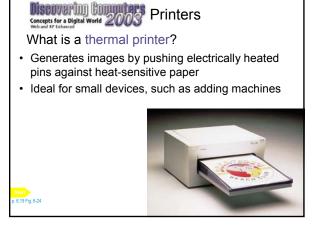

(LCD) monitor?

- · Type of flat-panel display
- · Uses liquid crystals between two sheets of material to present information on screen
- Electric current passes through crystals, which creates images on the screen



Discovering Completes Concepts for a Digital World 2003

**Display Devices** 

Where are some features of LCD screens?

- · Lightweight and compact
- · Consumes less than one-third of the power than does a CRT monitor
- · Ideal for notebook and handheld computers





Concepts for a Display Devices
When and It flattered

What is an electronic book (e-book)?

- · Small, book-sized computer that uses an LCD screen
- · Allows users to read, save, highlight, bookmark, and add notes to online text
- · Download new book content







































































































- · What are output devices?
- · Display devices
- Printers
- · Speakers and headsets
- · Other output devices
- Terminals
- · Output devices for physically challenged

**Chapter 6 Complete**