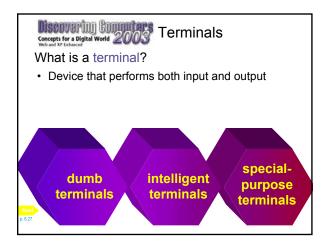

- · What are output devices?
- · Display devices
- Printers
- · Speakers and headsets
- · Other output devices
- Terminals
- · Output devices for physically challenged

**Chapter 6 Complete**