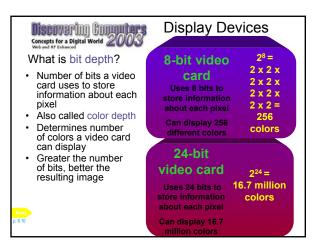

What is a liquid crystal display (LCD) monitor?

- · Type of flat-panel display
- · Uses liquid crystals between two sheets of material to present information on screen
- Electric current passes through crystals, which creates images on the screen



Discovering Completes Concepts for a Digital World 2003

**Display Devices** 

Where are some features of LCD screens?

- · Lightweight and compact
- · Consumes less than one-third of the power than does a CRT monitor
- · Ideal for notebook and handheld computers





Concepts for a Display Devices
When and It flattered

What is an electronic book (e-book)?

- · Small, book-sized computer that uses an LCD screen
- · Allows users to read, save, highlight, bookmark, and add notes to online text
- · Download new book content







































































































- · What are output devices?
- · Display devices
- Printers
- · Speakers and headsets
- · Other output devices
- Terminals
- · Output devices for physically challenged

**Chapter 6 Complete**