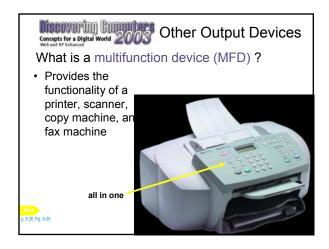

- · What are output devices?
- · Display devices
- Printers
- · Speakers and headsets
- · Other output devices
- Terminals
- · Output devices for physically challenged

**Chapter 6 Complete**