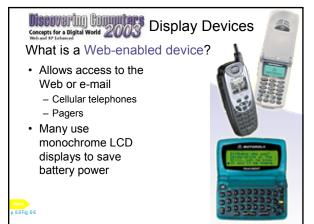

- · What are output devices?
- · Display devices
- Printers
- · Speakers and headsets
- · Other output devices
- Terminals
- · Output devices for physically challenged

**Chapter 6 Complete**