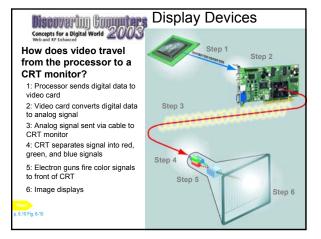

What is a liquid crystal display (LCD) monitor?

- · Type of flat-panel display
- · Uses liquid crystals between two sheets of material to present information on screen
- Electric current passes through crystals, which creates images on the screen



Discovering Completes Concepts for a Digital World 2003

**Display Devices** 

Where are some features of LCD screens?

- · Lightweight and compact
- · Consumes less than one-third of the power than does a CRT monitor
- · Ideal for notebook and handheld computers





Concepts for a Display Devices
When and It flattered

What is an electronic book (e-book)?

- · Small, book-sized computer that uses an LCD screen
- · Allows users to read, save, highlight, bookmark, and add notes to online text
- · Download new book content







































































































- · What are output devices?
- · Display devices
- Printers
- · Speakers and headsets
- · Other output devices
- Terminals
- · Output devices for physically challenged

**Chapter 6 Complete**