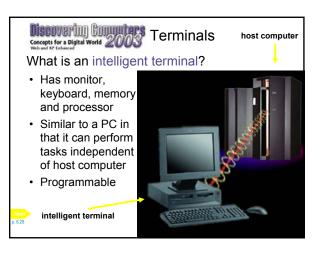

- · What are output devices?
- · Display devices
- Printers
- · Speakers and headsets
- · Other output devices
- Terminals
- · Output devices for physically challenged

**Chapter 6 Complete**