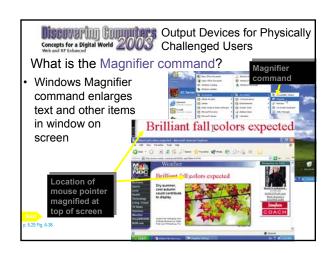

- · What are output devices?
- · Display devices
- Printers
- · Speakers and headsets
- · Other output devices
- Terminals
- · Output devices for physically challenged

**Chapter 6 Complete**