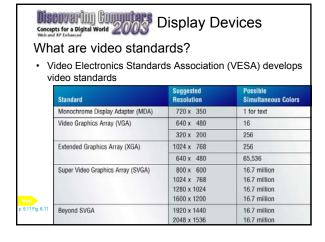

What is a liquid crystal display (LCD) monitor?

- · Type of flat-panel display
- · Uses liquid crystals between two sheets of material to present information on screen
- Electric current passes through crystals, which creates images on the screen



Discovering Completes Concepts for a Digital World 2003

**Display Devices** 

Where are some features of LCD screens?

- · Lightweight and compact
- · Consumes less than one-third of the power than does a CRT monitor
- · Ideal for notebook and handheld computers





Concepts for a Display Devices
When and It flattered

What is an electronic book (e-book)?

- · Small, book-sized computer that uses an LCD screen
- · Allows users to read, save, highlight, bookmark, and add notes to online text
- · Download new book content







































































































- · What are output devices?
- · Display devices
- Printers
- · Speakers and headsets
- · Other output devices
- Terminals
- · Output devices for physically challenged

**Chapter 6 Complete**