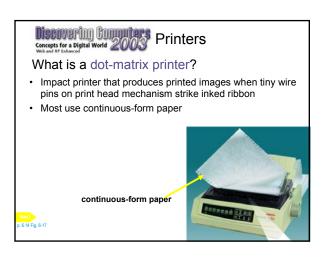

- · Type of flat-panel display
- · Uses liquid crystals between two sheets of material to present information on screen
- Electric current passes through crystals, which creates images on the screen

Discovering Completes Concepts for a Digital World 2003

**Display Devices** 

Where are some features of LCD screens?

- · Lightweight and compact
- · Consumes less than one-third of the power than does a CRT monitor
- · Ideal for notebook and handheld computers