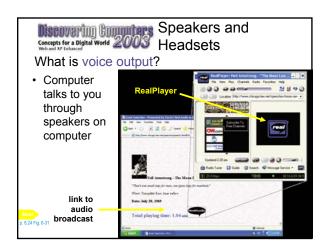

- · What are output devices?
- · Display devices
- Printers
- · Speakers and headsets
- · Other output devices
- Terminals
- · Output devices for physically challenged

**Chapter 6 Complete**