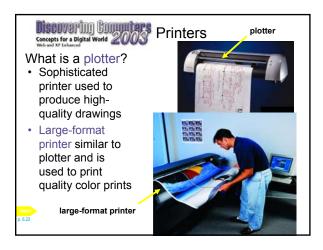

- · What are output devices?
- · Display devices
- Printers
- · Speakers and headsets
- · Other output devices
- Terminals
- · Output devices for physically challenged

**Chapter 6 Complete**