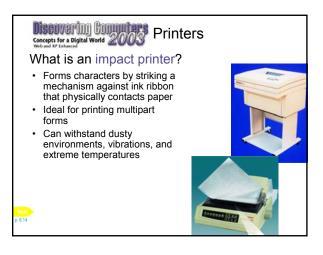

What are typical sizes for CRT monitors?

- 15, 17, 19, 21, and 22 inch screen size
- Viewable size is diagonal measurement of actual viewing area provided by the monitor

What is a liquid crystal display (LCD) monitor?