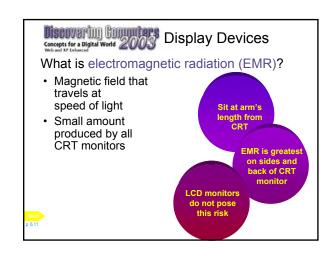

What are typical sizes for CRT monitors?

- 15, 17, 19, 21, and 22 inch screen size
- Viewable size is diagonal measurement of actual viewing area provided by the monitor

What is a liquid crystal display (LCD) monitor?