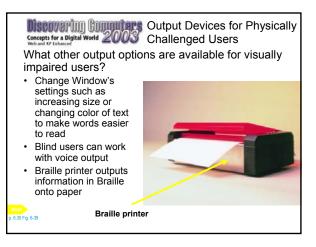

- · What are output devices?
- · Display devices
- Printers
- · Speakers and headsets
- · Other output devices
- Terminals
- · Output devices for physically challenged

**Chapter 6 Complete**