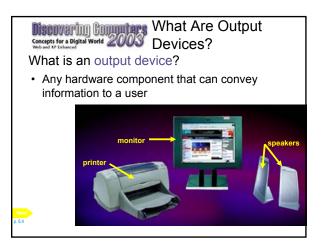

What are typical sizes for CRT monitors?

- 15, 17, 19, 21, and 22 inch screen size
- Viewable size is diagonal measurement of actual viewing area provided by the monitor





What is a liquid crystal display (LCD) monitor?

- · Type of flat-panel display
- · Uses liquid crystals between two sheets of material to present information on screen
- Electric current passes through crystals, which creates images on the screen



Discovering Completes Concepts for a Digital World 2003

**Display Devices** 

Where are some features of LCD screens?

- · Lightweight and compact
- · Consumes less than one-third of the power than does a CRT monitor
- · Ideal for notebook and handheld computers





Concepts for a Display Devices
When and It flattered

What is an electronic book (e-book)?

- ·