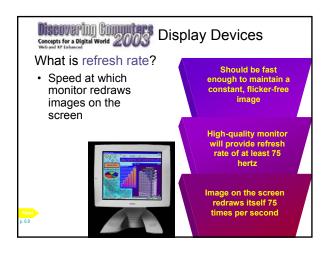

What are typical sizes for CRT monitors?

- 15, 17, 19, 21, and 22 inch screen size
- Viewable size is diagonal measurement of actual viewing area provided by the monitor

What is a liquid crystal display (LCD) monitor?