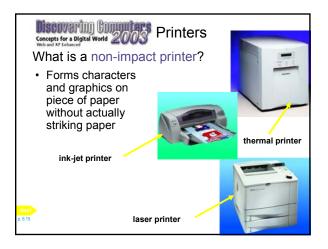

- · What are output devices?
- · Display devices
- Printers
- · Speakers and headsets
- · Other output devices
- Terminals
- · Output devices for physically challenged

**Chapter 6 Complete**