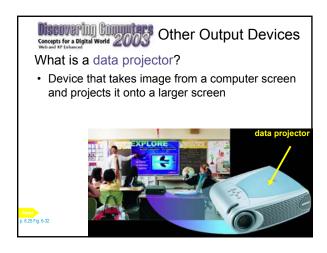

- · Type of flat-panel display
- · Uses liquid crystals between two sheets of material to present information on screen
- Electric current passes through crystals, which creates images on the screen



Discovering Completes Concepts for a Digital World 2003

**Display Devices** 

Where are some features of LCD screens?

- · Lightweight and compact
- · Consumes less than one-third of the power than does a CRT monitor
- · Ideal for notebook and handheld computers





Concepts for a Display Devices
When and It flattered

What is an electronic book (e-book)?

- · Small, book-sized computer that uses an LCD screen
- · Allows users to read, save, highlight, bookmark, and add notes to online text
- · Download new book content







































































































- · What are output devices?
- · Display devices
- Printers
- · Speakers and headsets
- · Other output devices
- Terminals
- · Output devices for physically challenged

**Chapter 6 Complete**