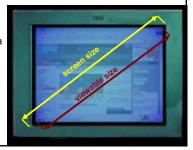

What are typical sizes for CRT monitors?

- 15, 17, 19, 21, and 22 inch screen size
- Viewable size is diagonal measurement of actual viewing area provided by the monitor

What is a liquid crystal display (LCD) monitor?