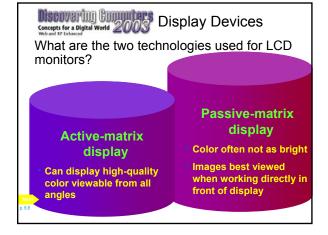

- · Type of flat-panel display
- · Uses liquid crystals between two sheets of material to present information on screen
- Electric current passes through crystals, which creates images on the screen

Discovering Completes Concepts for a Digital World 2003