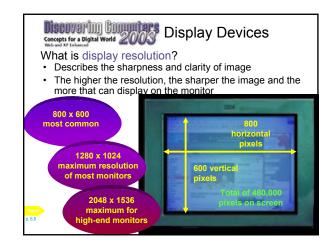

What are typical sizes for CRT monitors?

- 15, 17, 19, 21, and 22 inch screen size
- Viewable size is diagonal measurement of actual viewing area provided by the monitor

What is a liquid crystal display (LCD) monitor?