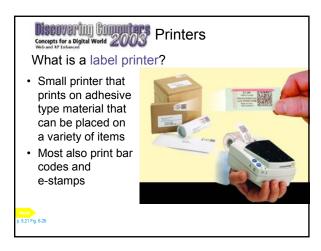

D) monitor?

- · Type of flat-panel display
- · Uses liquid crystals between two sheets of material to present information on screen
- Electric current passes through crystals, which creates images on the screen



Discovering Completes Concepts for a Digital World 2003

**Display Devices** 

Where are some features of LCD screens?

- · Lightweight and compact
- · Consumes less than one-third of the power than does a CRT monitor
- · Ideal for notebook and handheld computers





Concepts for a Display Devices
When and It flattered

What is an electronic book (e-book)?

- · Small, book-sized computer that uses an LCD screen
- · Allows users to read, save, highlight, bookmark, and add notes to online text
- · Download new book content







































































































- · What are output devices?
- · Display devices
- Printers
- · Speakers and headsets
- · Other output devices
- Terminals
- · Output devices for physically challenged

**Chapter 6 Complete**