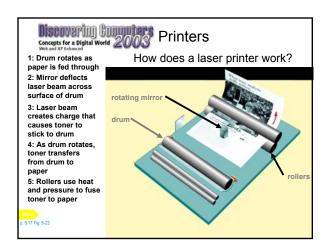

ay (LCD) monitor?

- · Type of flat-panel display
- · Uses liquid crystals between two sheets of material to present information on screen
- Electric current passes through crystals, which creates images on the screen



Discovering Completes Concepts for a Digital World 2003

**Display Devices** 

Where are some features of LCD screens?

- · Lightweight and compact
- · Consumes less than one-third of the power than does a CRT monitor
- · Ideal for notebook and handheld computers





Concepts for a Display Devices
When and It flattered

What is an electronic book (e-book)?

- · Small, book-sized computer that uses an LCD screen
- · Allows users to read, save, highlight, bookmark, and add notes to online text
- · Download new book content







































































































- · What are output devices?
- · Display devices
- Printers
- · Speakers and headsets
- · Other output devices
- Terminals
- · Output devices for physically challenged

**Chapter 6 Complete**