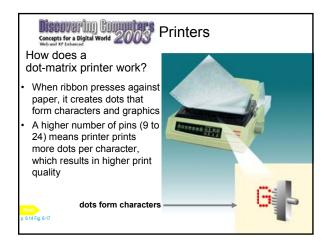

**Display Devices** 

Where are some features of LCD screens?

- · Lightweight and compact
- · Consumes less than one-third of the power than does a CRT monitor
- · Ideal for notebook and handheld computers