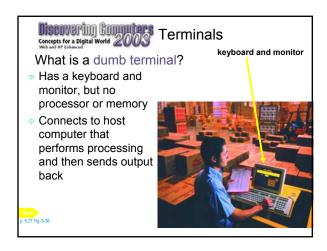

- · What are output devices?
- · Display devices
- Printers
- · Speakers and headsets
- · Other output devices
- Terminals
- · Output devices for physically challenged

**Chapter 6 Complete**