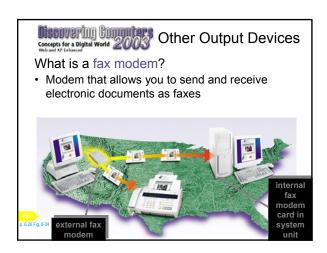

Type of flat-panel display
- · Uses liquid crystals between two sheets of material to present information on screen
- Electric current passes through crystals, which creates images on the screen



Discovering Completes Concepts for a Digital World 2003

**Display Devices** 

Where are some features of LCD screens?

- · Lightweight and compact
- · Consumes less than one-third of the power than does a CRT monitor
- · Ideal for notebook and handheld computers





Concepts for a Display Devices
When and It flattered

What is an electronic book (e-book)?

- · Small, book-sized computer that uses an LCD screen
- · Allows users to read, save, highlight, bookmark, and add notes to online text
- · Download new book content







































































































- · What are output devices?
- · Display devices
- Printers
- · Speakers and headsets
- · Other output devices
- Terminals
- · Output devices for physically challenged

**Chapter 6 Complete**