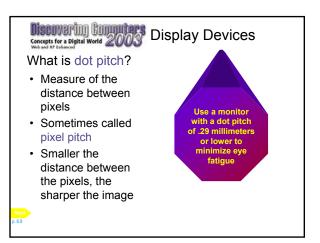

What are typical sizes for CRT monitors?

- 15, 17, 19, 21, and 22 inch screen size
- Viewable size is diagonal measurement of actual viewing area provided by the monitor

What is a liquid crystal display (LCD) monitor?