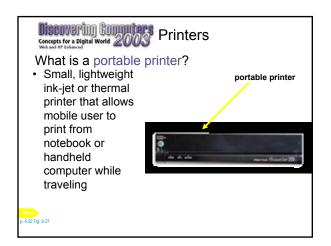

- · What are output devices?
- · Display devices
- Printers
- · Speakers and headsets
- · Other output devices
- Terminals
- · Output devices for physically challenged

**Chapter 6 Complete**