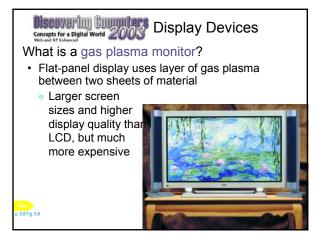

- · What are output devices?
- · Display devices
- Printers
- · Speakers and headsets
- · Other output devices
- Terminals
- · Output devices for physically challenged

**Chapter 6 Complete**