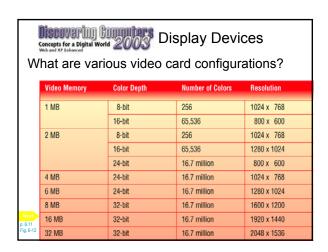

at is a liquid crystal display (LCD) monitor?

- · Type of flat-panel display
- · Uses liquid crystals between two sheets of material to present information on screen
- Electric current passes through crystals, which creates images on the screen



Discovering Completes Concepts for a Digital World 2003

**Display Devices** 

Where are some features of LCD screens?

- · Lightweight and compact
- · Consumes less than one-third of the power than does a CRT monitor
- · Ideal for notebook and handheld computers





Concepts for a Display Devices
When and It flattered

What is an electronic book (e-book)?

- · Small, book-sized computer that uses an LCD screen
- · Allows users to read, save, highlight, bookmark, and add notes to online text
- · Download new book content







































































































- · What are output devices?
- · Display devices
- Printers
- · Speakers and headsets
- · Other output devices
- Terminals
- · Output devices for physically challenged

**Chapter 6 Complete**