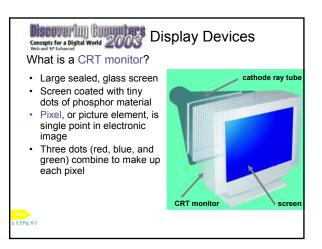

What are typical sizes for CRT monitors?

- 15, 17, 19, 21, and 22 inch screen size
- Viewable size is diagonal measurement of actual viewing area provided by the monitor

What is a liquid crystal display (LCD) monitor?