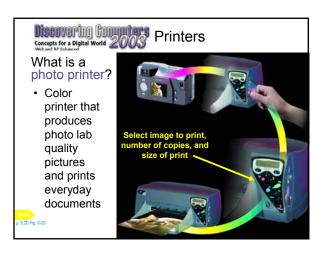

LCD) monitor?

- · Type of flat-panel display
- · Uses liquid crystals between two sheets of material to present information on screen
- Electric current passes through crystals, which creates images on the screen



Discovering Completes Concepts for a Digital World 2003

**Display Devices** 

Where are some features of LCD screens?

- · Lightweight and compact
- · Consumes less than one-third of the power than does a CRT monitor
- · Ideal for notebook and handheld computers





Concepts for a Display Devices
When and It flattered

What is an electronic book (e-book)?

- · Small, book-sized computer that uses an LCD screen
- · Allows users to read, save, highlight, bookmark, and add notes to online text
- · Download new book content







































































































- · What are output devices?
- · Display devices
- Printers
- · Speakers and headsets
- · Other output devices
- Terminals
- · Output devices for physically challenged

**Chapter 6 Complete**