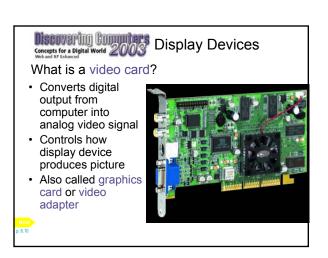

- · What are output devices?
- · Display devices
- Printers
- · Speakers and headsets
- · Other output devices
- Terminals
- · Output devices for physically challenged

**Chapter 6 Complete**