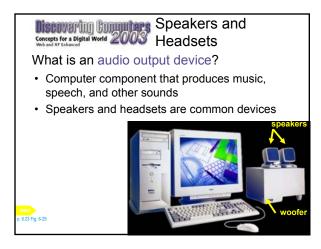

- · What are output devices?
- · Display devices
- Printers
- · Speakers and headsets
- · Other output devices
- Terminals
- · Output devices for physically challenged

**Chapter 6 Complete**