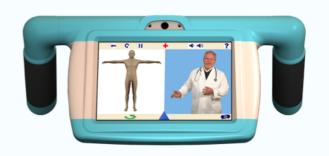

# Engineering Medical Devices

Phrazer • Kitsune • Charger

## **Break: Total Differentiation**

The only FCC, FDA, CE medical hardware. Multiple PCBs. Mass production designed. The only 100% mechanically antimicrobial with unlimited battery.

Custom un-hackable hardware and software. Covers over 98% of people's languages on earth. The only Civil Rights capable system. Tremendous process and revenue enhancer.