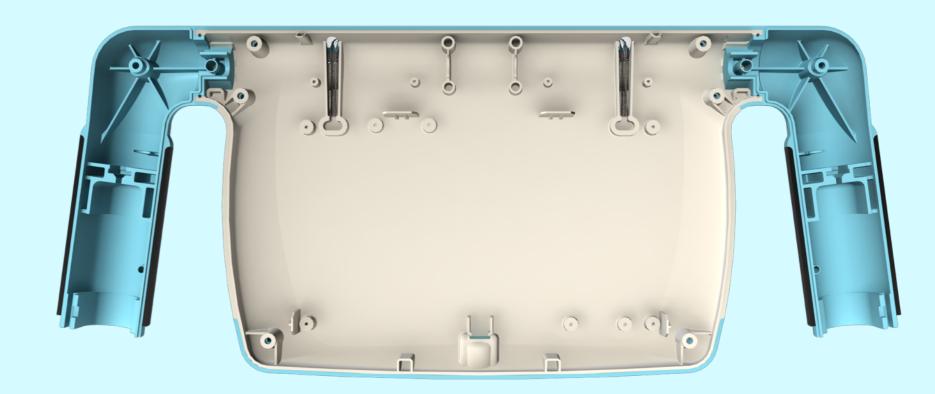

g Medical Devices

Phrazer • Kitsune • Charger



## **Break: Total Differentiation**













The only FCC, FDA, CE medical hardware. Multiple PCBs. Mass production designed. The only 100% mechanically antimicrobial with unlimited battery.









Custom un-hackable hardware and software. Covers over 98% of people's languages on earth. The only Civil Rights capable system. Tremendous process and revenue enhancer.







### **CUSTOM OS AND CITE CONTENT**

**WE INVENTED ALL OF IT** 



# Resources (sourcing)











## **Battery & Power**

- Size
- Chemistry
- Life / Charge Cycle
- Circuit Protection
- Hot Swapping









### FDA CERTIFICATIONS, FCC, UL,





#### **LEVEL 2 TRACE MAP**

.5MM DOT PITCH



## Mechanicals

- SolidWorks
- 3D Prints
- Urethane Test
- FDA Steel Molds





### **Functional**



- Drivers and Operating System
- Testing and Manufacturability
- User Interfaces





#### PHRAZER SYSTEM - THE MODEL

PHRAZER • KITSUNE • POWER STATION • STAFF AUDIO