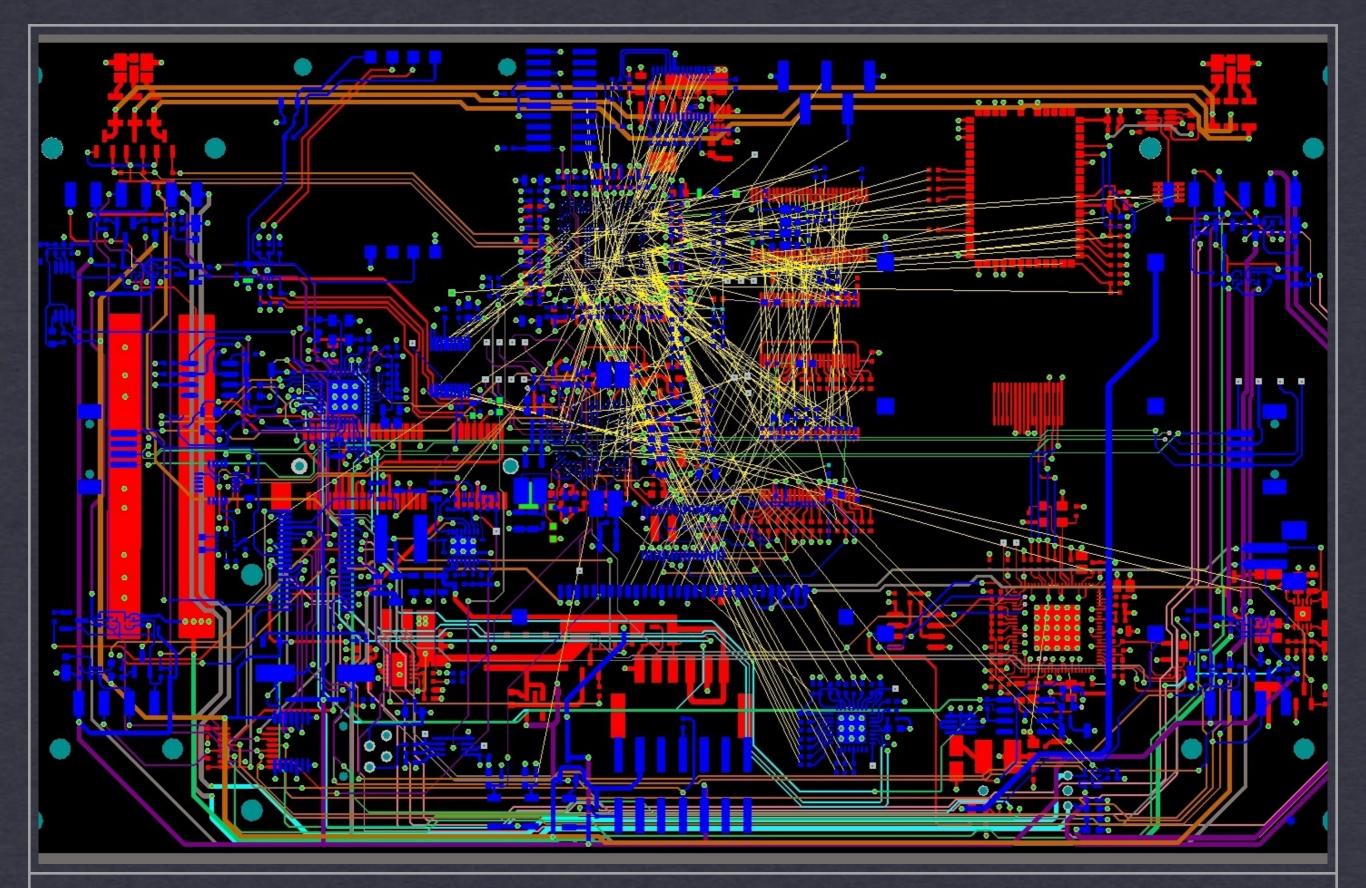

# Engineering Medical Devices

Phrazer • Kitsune • Charger



## **Break: Total Differentiation**













The only FCC, FDA, CE medical hardware. Multiple PCBs. Mass production designed. The only 100% mechanically antimicrobial with unlimited battery.









Custom un-hackable hardware and software. Covers over 98% of people's languages on earth. The only Civil Rights capable system. Tremendous process and revenue enhancer.







### **CUSTOM OS AND CITE CONTENT**

**WE INVENTED ALL OF IT** 



# Resources (sourcing)











## **Battery & Power**

- Size
- Chemistry
- Life / Charge Cycle
- Circuit Protection
- Hot Swapping









### FDA CERTIFICATIONS, FCC, UL,





#### **LEVEL 2 TRACE MAP**

.5MM DOT PITCH



## Mechanicals

- SolidWorks
- 3D Prints
- Urethane Test
- FDA Steel Molds





### **Functional**



- Drivers and Operating System
- Testing and Manufacturability
- User Interfaces





#### PHRAZER SYSTEM - THE MODEL

PHRAZER • KITSUNE • POWER STATION • STAFF AUDIO