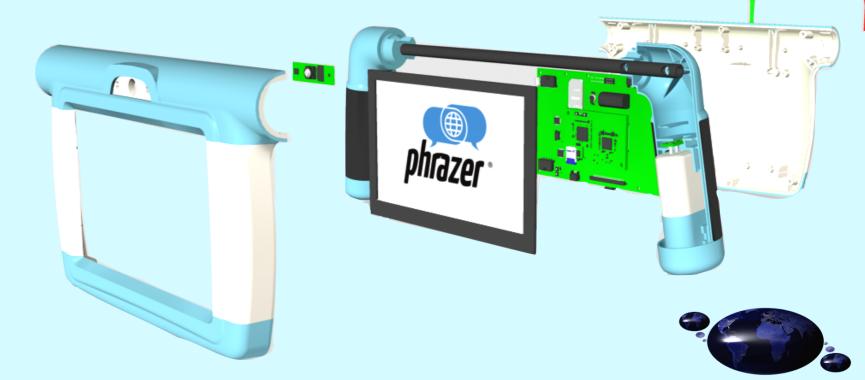

#### PHRAZER SYSTEM - THE MODEL

PHRAZER • KITSUNE • POWER STATION • STAFF AUDIO