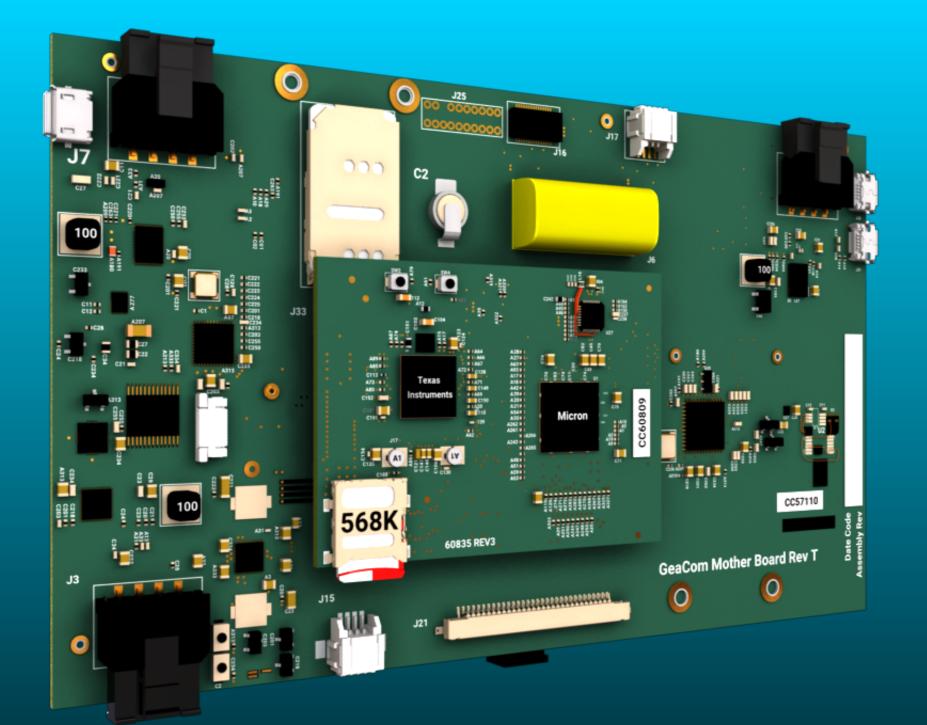

# Engineering Medical Devices

Phrazer • Kitsune • Charger



## **Break: Total Differentiation**













The only FCC, FDA, CE medical hardware. Multiple PCBs. Mass production designed. The only 100% mechanically antimicrobial with unlimited battery.









Custom un-hackable hardware and software. Covers over 98% of people's languages on earth. The only Civil Rights capable system. Tremendous process and revenue enhancer.







### **CUSTOM OS AND CITE CONTENT**

**WE INVENTED ALL OF IT** 



# Resources (sourcing)











## **Battery & Power**

- Size
- Chemistry
- Life / Charge Cycle
- Circuit Protection
- Hot Swapping









### FDA CERTIFICATIONS, FCC, UL,





#### **LEVEL 2 TRACE MAP**

.5MM DOT PITCH



## Mechanicals

- SolidWorks
- 3D Prints
- Urethane Test
- F