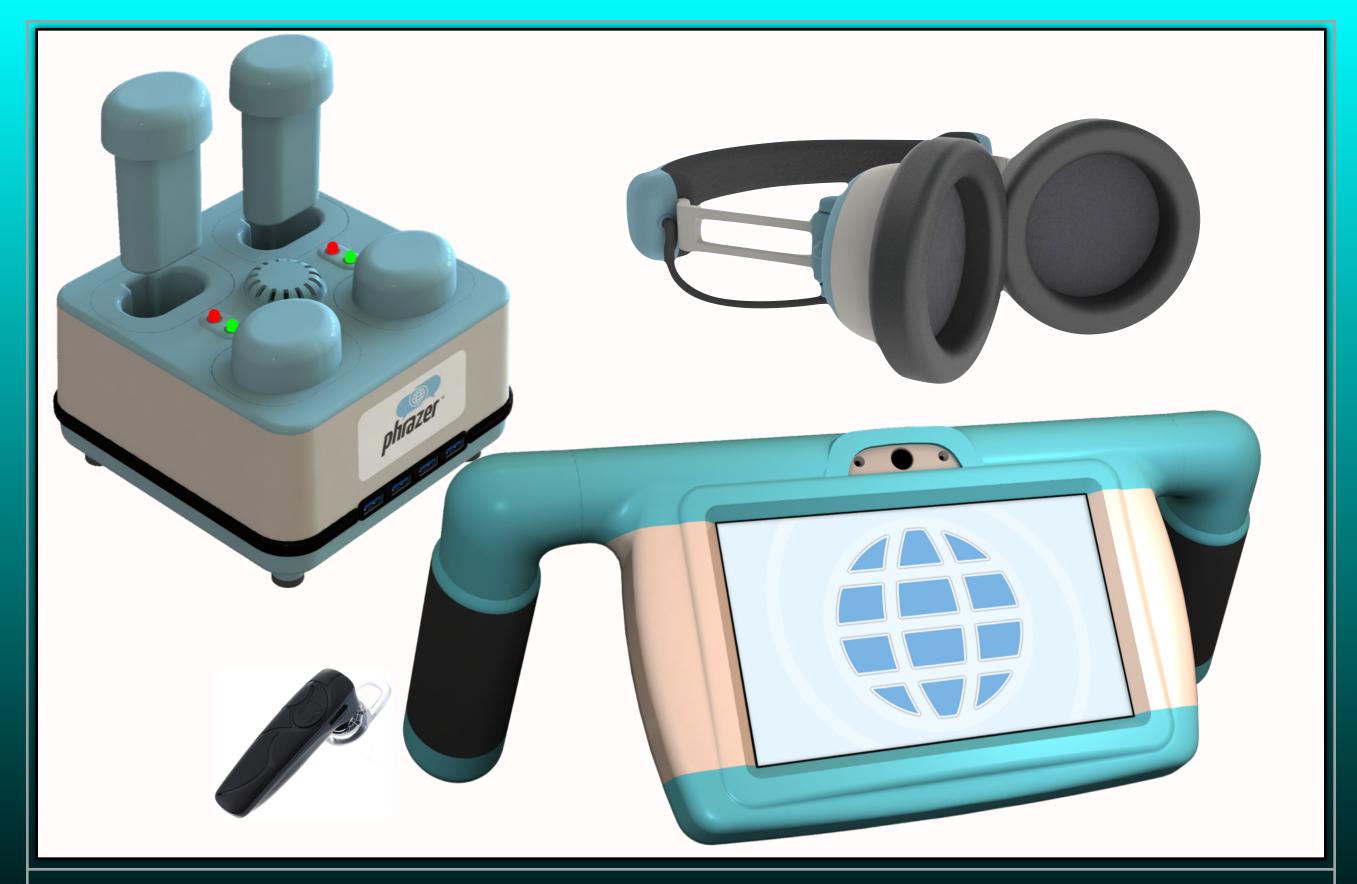

#### PHRAZER SYSTEM - THE MODEL

PHRAZER • KITSUNE • POWER STATION • STAFF AUDIO