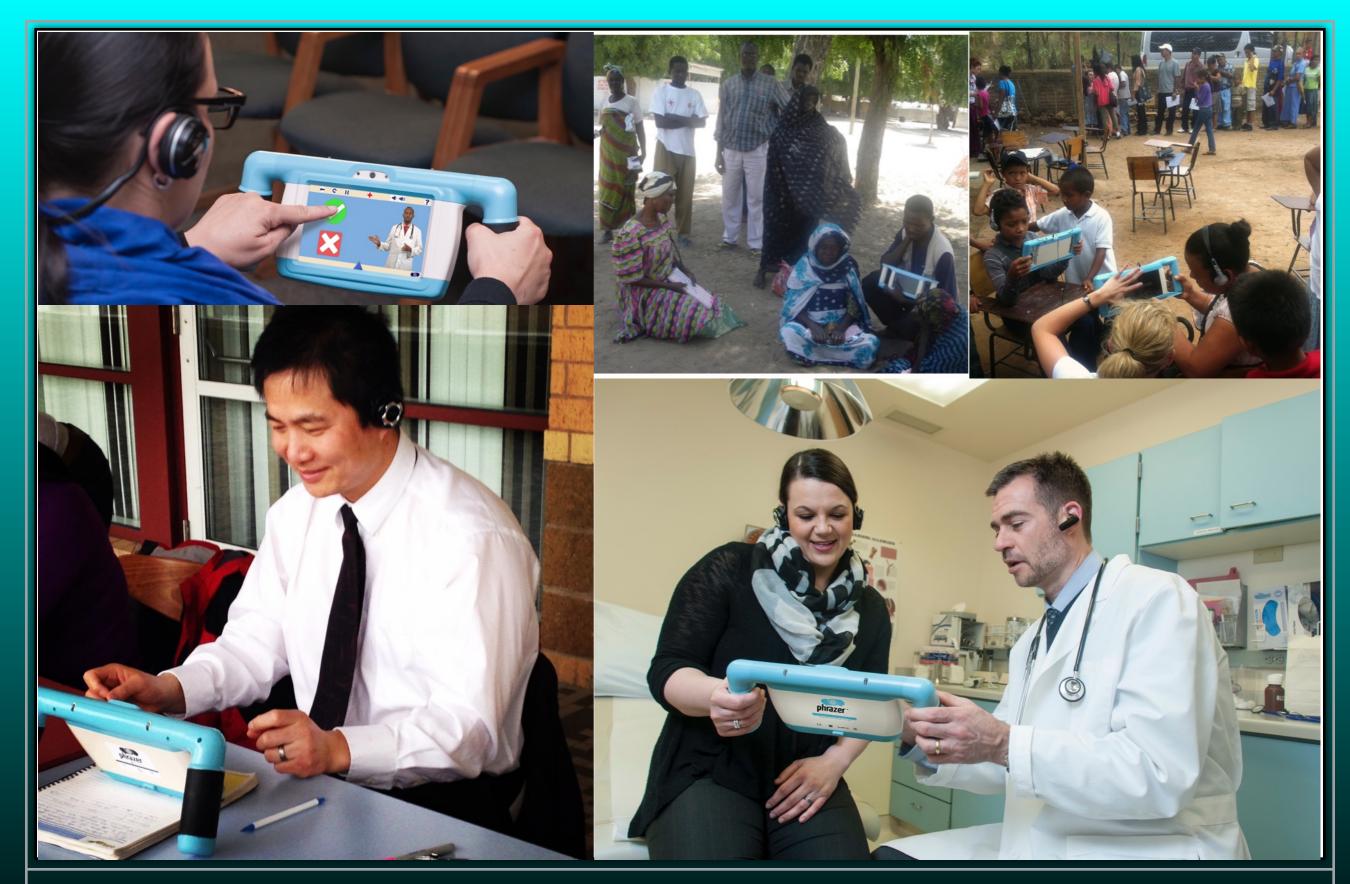

# Engineering Medical Devices

Phrazer • Kitsune • Charger

## **Break: Total Differentiation**

The only FCC, FDA, CE medical hardware. Multiple PCBs. Mass production designed. The only 100% mechanically antimicrobial with unlimited battery.

Custom un-hackable hardware and software. Covers over 98% of people's languages on earth. The only Civil Rights capable system. Tremendous process and revenue enhancer.

#### PHRAZER SYSTEM - THE MODEL

PHRAZER • KITSUNE • POWER STATION • STAFF AUDIO