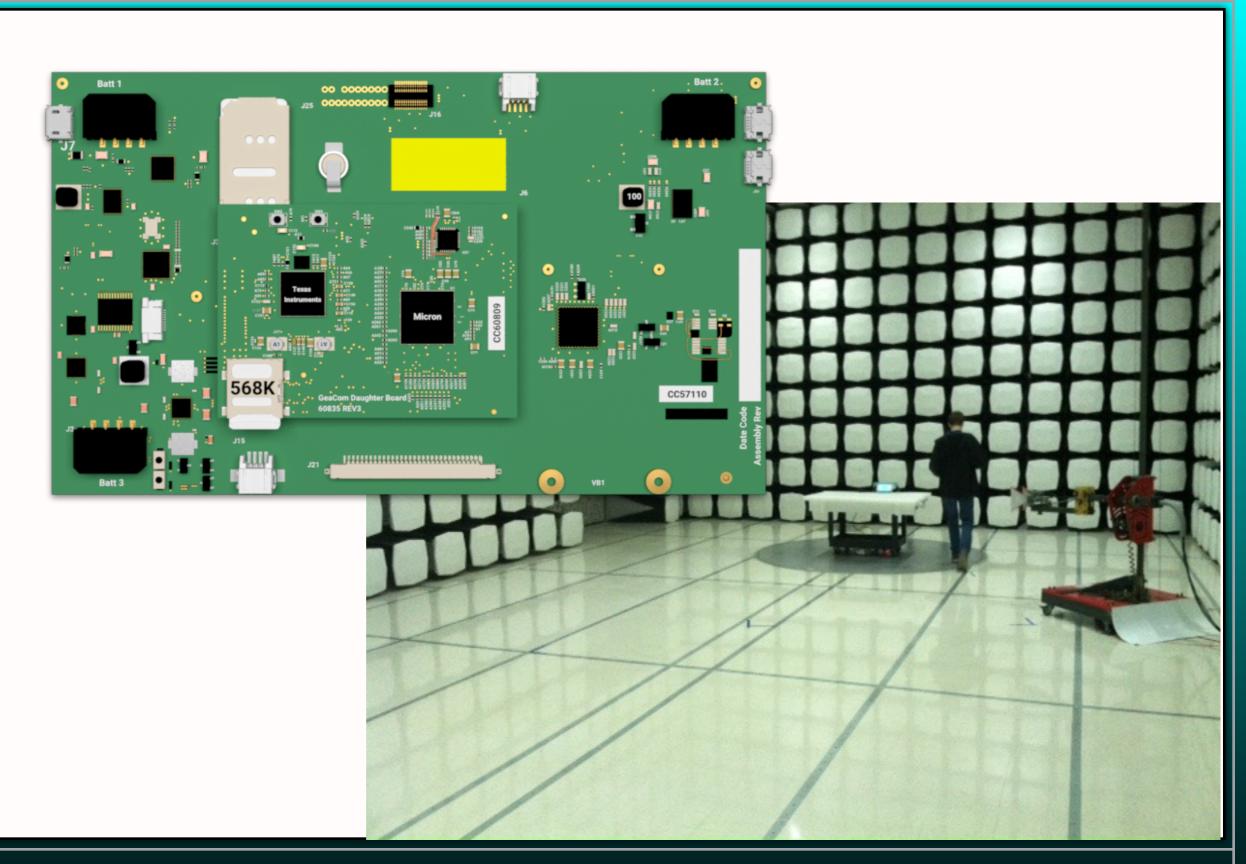

# Engineering Medical Devices

Phrazer • Kitsune • Charger



## **Break: Total Differentiation**













The only FCC, FDA, CE medical hardware. Multiple PCBs. Mass production designed. The only 100% mechanically antimicrobial with unlimited battery.









Custom un-hackable hardware and software. Covers over 98% of people's languages on earth. The only Civil Rights capable system. Tremendous process and revenue enhancer.







### **CUSTOM OS AND CITE CONTENT**

**WE INVENTED ALL OF IT** 



# Resources (sourcing)











## **Battery & Power**

- Size
- Chemistry
- Life / Charge Cycle
- Circuit Protection
- Hot Swapping









### FDA CERTIFICATIONS, FCC, UL,





#### **LEVEL 2 TRACE MAP**

.5MM DOT PITCH



## Mechanicals

- SolidWorks
- 3D Prints
- Urethane Test
- FDA Steel Molds





### **Functional**



- Drivers and Operating System
- Testing and Manufacturability
- User Interfaces





#### PHRAZER SYSTEM - THE MODEL

PHRAZER • KITSUNE • POWER STATION • STAFF AUDIO